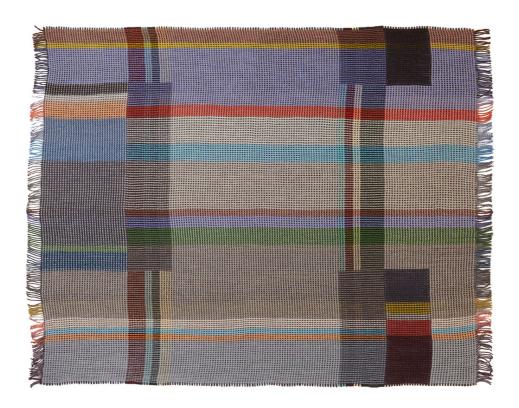

#### **DESCRIPTION**

Octavia wool throw by Wallace Sewell.

Wallace Sewell designs are distinguished by their positive and confident use of colour and intelligent use of yarn properties and standard weave structures. The resulting textiles have a contemporary feel that is rooted in craft and are suited to all interiors.

The Octavia throw features a striking geometric overlay of colours with a reversible design and a blanket stitched edging. This colourful design adds a lively addition in any room of the home.

Wallace Sewell woven textiles are hand-woven in the UK at family-owned mills.

The honeycomb throw is woven in merino lambswool to create a bold, reversible piece, with a bouncy feel. The Octavia throw is available in two sizes.