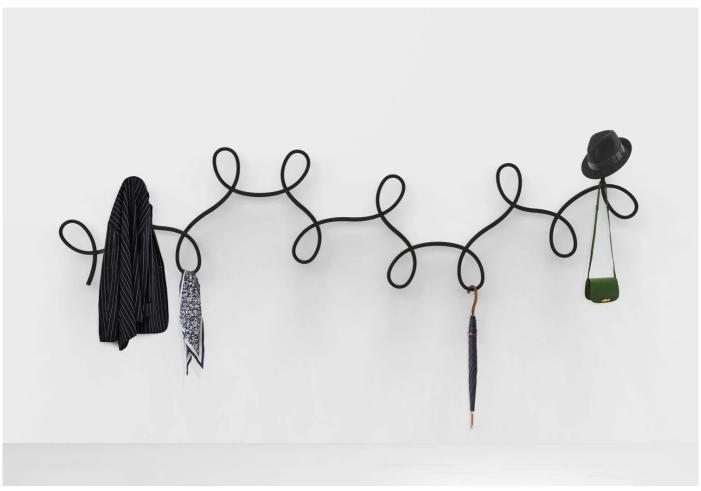

### **DESCRIPTION**

Waltz coat rack by GamFratesi for Wiener GTV Design.

Paying tribute to the Viennese roots of the GTV brand, GamFratesi created the Waltz coat rack, inspired by the well-known ballroom dance. The large loops symbolize the repeated rotations synonymous with the dance.

Multiple modules can be combined to create a larger rack. Each module features three loops, two facing up, one facing down. When combined the design reproduces the movement of two dancers spinning to the sound of music, tracing the line of the waltz on the dancefloor.

#### **MATERIALS**

Bent ash-wood coat rack.

Available in a stained black or natural lacquered finish.