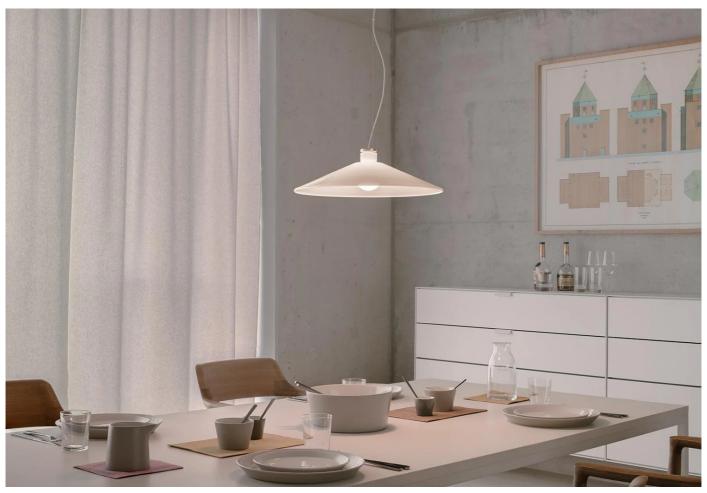

## twentytwentyone

w202 Halo Pendant Light

Designer: Claesson Koivisto and Rune

Manufacturer: Wastberg

Was £456 Now £387

## **DESCRIPTION**

w202 Halo Pendant Light by Claesson, Koivisto & Rune for Wastberg.

A family of mouth-blown opal glass pendant lights, the w202 Halo pendants can be hung individually or grouped to create a focal point and introduce spatial definition to interiors.

The Halo pendant revives the archetypal classic light bulb giving it a new form factor, serving as a homage to it by recreating its timeless unity of light and form. The pendant is available in three different sizes and two light control options.