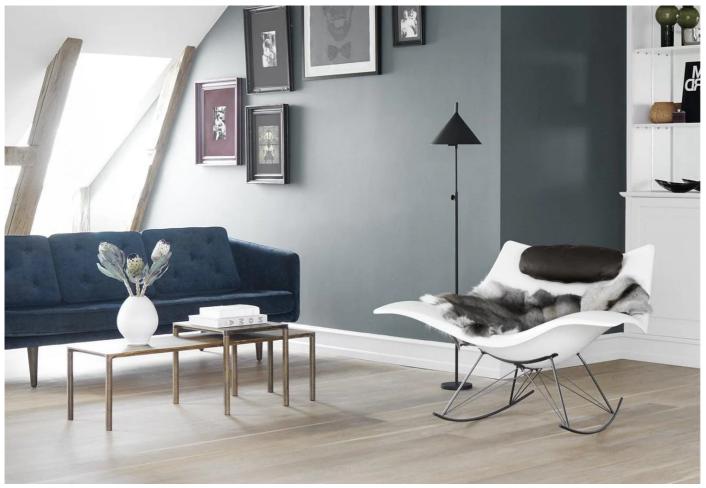

#### w132 Nendo Floor Lamp by Oki Sato-Nendo for Wastberg.

A simple yet intelligent lighting solution, the w132 Nendo is a playful minimalist lighting collection. The diffuser provides a soft, pleasant light perfect for home or office use. Use it in single or add the different variants together to form a beautiful light composition that is perfect for your space.

The shade unit comes with two connectors which allow w132 Nendo to be used as a pendant, floor lamp or table lamp. The table and the floor lamp comes with even more versatility as the height can be lowered and raised using the adjusting wheel.

## DIMENSIONS

28.5dia x 152cmh