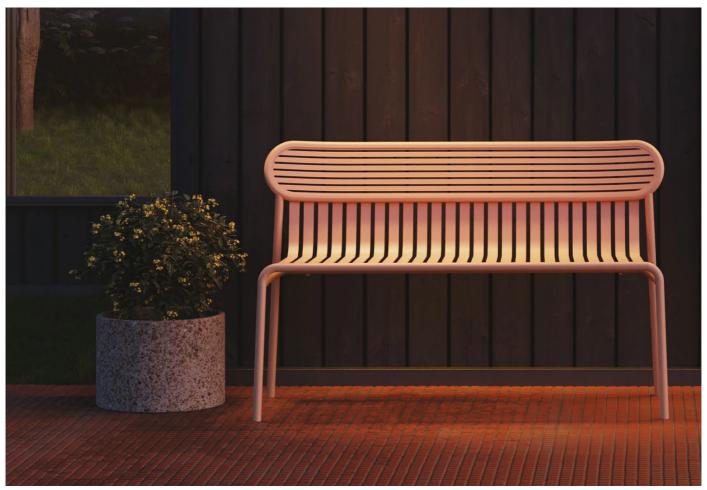

# twentytwentyone

Week-End Bench

Designer: Studio BrichetZiegler

Manufacturer: Petite Friture

£587.50

#### **DESCRIPTION**

Week-End Bench by Studio BrichetZiegler for Petite Friture.

The Week-End family of outdoor furniture includes side chairs, armchairs, lounge chair, tables and bar stools.

Vertical and horizontal slatted metal seats and backrests combine with an oval-shaped frame element to create a strong graphic presence, lending a distinctive identity to this strongly contemporary collection.

Designed for ease of use and flexibility, the Week-End Bench is stackable up to 4 benches. Seat cushions are available, please **enquire** for more details.

View the full range of Week-End outdoor furniture here.