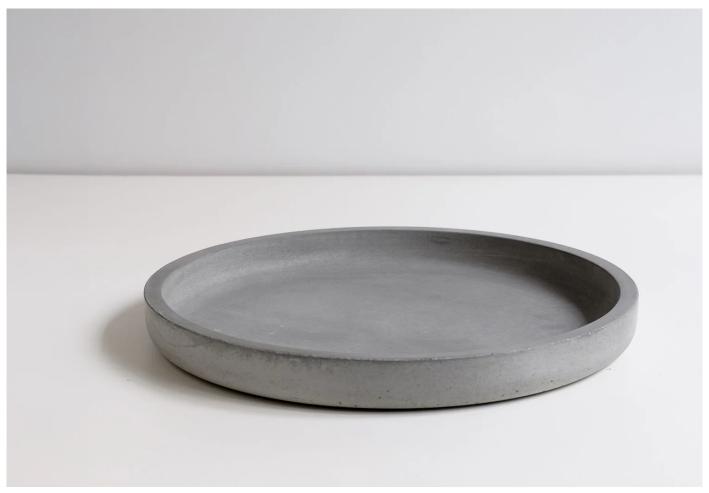

# twentytwentyone

Large Concrete Bowl

Designer: Wild and Wood

£65

#### **DESCRIPTION**

Large Concrete Bowl by Wild + Wood.

The Wild & Wood Large Concrete Bowl is a generously sized masterpiece that effortlessly enhances any space, whether in use or left empty. Crafted with meticulous attention to detail, this concrete bowl is treated with a food-safe sealant, making it perfect for showcasing your prized possessions or serving delectable delights. Plus, its non-slip, scratch-proof cork base ensures stability and protection.

Fashioned from cast concrete infused with granite aggregates sourced from a local quarry in Leicestershire.

### **MATERIALS**

Cast concrete infused with granite aggregates.