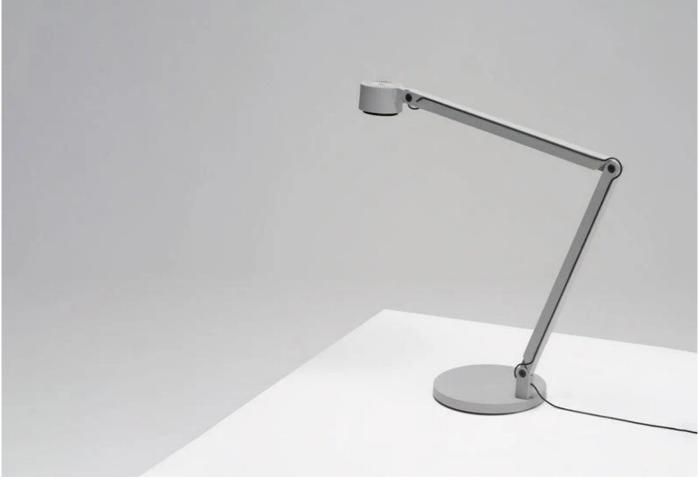

# w127 Winkel b2 Table Lamp

#### w127 Winkel b2 Table Lamp by Dirk Winkel for Wastberg.

w127 Winkel b2 is a dimmable table lamp with timer, manufactured using high-performance material. Solid and functional in design, its sturdiness form features an adjustable shade and dimmable light technology. The w127b is a modern and renowned task light.

## MATERIALS

Manufactured in solid fibreglass reinforced biopolyamide. The material is recyclable. Warm white multichip LED light source with a diffuser lens and reflector, in combination with a glare protection system. Two joints equipped with gas springs and a shade that is adjustable in two directions.