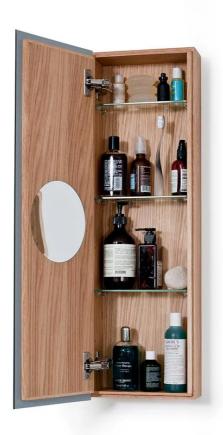

#### Zone 800 Cabinet by Lincoln Rivers for Wireworks.

The slim and vertical Zone 800 Cabinet from Wireworks is perfect for reclaiming corner and wall spaces where conventional cabinets don't fit. The door features a polished edge mirror in the front with a circular mirror inside which provides five times magnification for a great close up view. The extending hinges afford a wider door opening with easy access to the magnifying mirror inside.

The cabinet can be fixed with either left or right-hand opening. The cabinet is not designed to be mounted in pairs next to each other. A full edge redate stretches on three sides allowing the door to open effortlessly. The inside features three moveable, polished, tempered glass storage shelves. The cabinet is assembled with filet corner joints for great strength and flexibility.

## MATERIALS

The cabinet is made from sustainably sourced American white oak and finished with smooth, water-resistant matt lacquer.