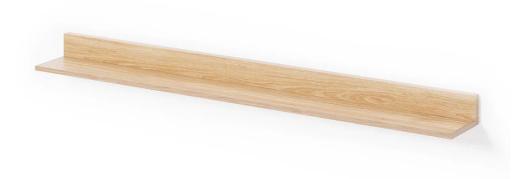

#### Curio Wall Shelf by Lincoln Rivers for Wireworks.

A clean and minimal shelf perfect for displaying your favourite treasures or storing everyday objects. Designed by Lincoln Rivers for Wireworks, this simple piece is crafted from sustainably harvested white oak.

Arrange in multiples or singly in the kitchen, above a desk or in your bedroom for a versatile shelf that suits many needs. Each shelf is easy to install with keyhole fixings.

## DIMENSIONS

100w x 12d x 6cmh

## MATERIALS

Made from solid American white oak and oak veneers with a natural lacquer finish.