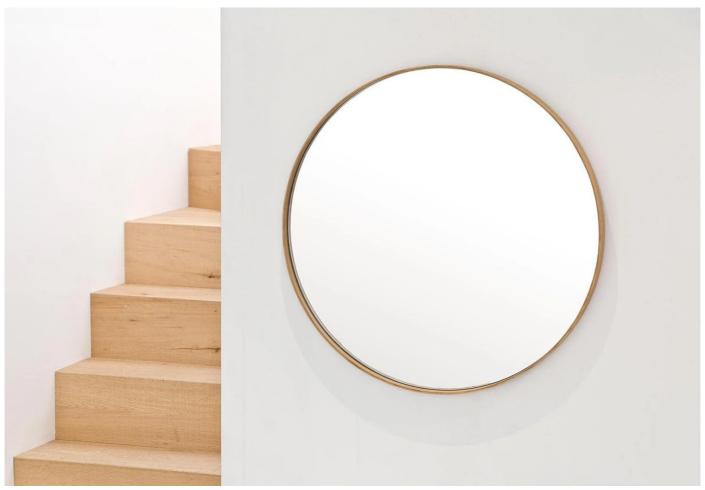

#### Glance Wall Mirror by Lincoln Rivers for wireworks.

The minimal Glance round wall mirror is characterised by a slender-edged oak frame with a deep side profile. Its generous proportions bring light to any space, elegantly appearing to float, thanks to the adept hanging fixture that creates space between the frame and wall.

Available in three sizes, Glance can be hung individually or in combination to create a unique arrangement. Finished with a matt, water-resistant lacquer, the mirror is also suitable for bathroom use.