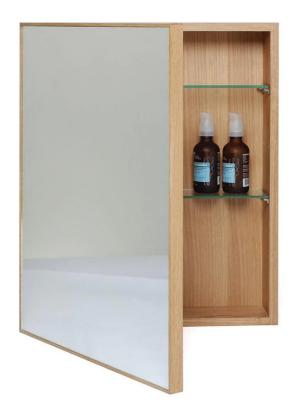

#### **DESCRIPTION**

Slimline Cabinet 550 by Lincoln Rivers for Wireworks.

Slimline Cabinet 550 is a highly contemporary product. It has a calm minimalist style, emphasised by the super-slim oak-profile mirror edge.

The 550 incorporates two polished glass shelves and features a mirrored front and soft-close hinges accentuating the product quality.

Design by Lincoln Rivers.

### **MATERIALS**

Made from solid American white oak and oak veneers.

Finished with a water-resistant lacquer. Two glass shelves.