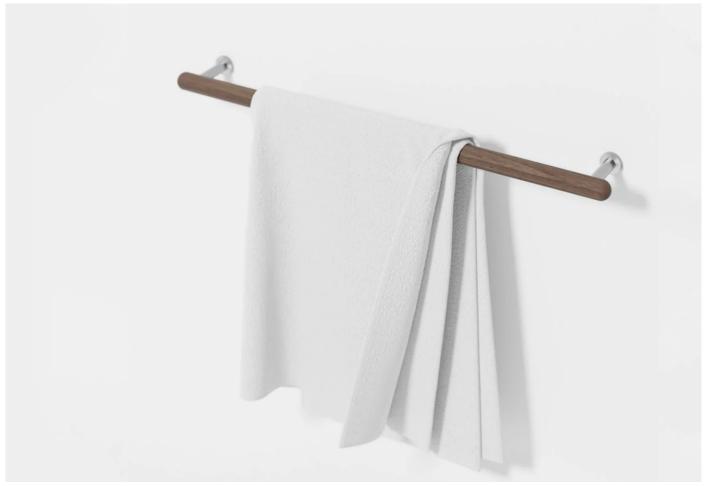

## Yoku Towel Rail

Designer:Lincoln Rivers

Manufacturer:Wireworks

£78

#### Yoku Towel Rail by Lincoln Rivers for Wireworks.

'Yoku' meaning bath in Japanese is a minimalist collection of bathroom furnture and fittings from wireworks. The refined range shares clean lines, complete with smooth, round contours and user-friendly details.

Thoughtfully crafted for simple functionality, the Yoku has plenty of width to hang and store large towels easily and allows space for air to circulate freely. Parts are hand sanded and lacquered with a matt, water resistant finish.

## DIMENSIONS

68w x 9d x 3cmh

## MATERIALS

Made from sustainably harvested natural American white oak and walnut. Finished in a matt, water resistant lacquer.