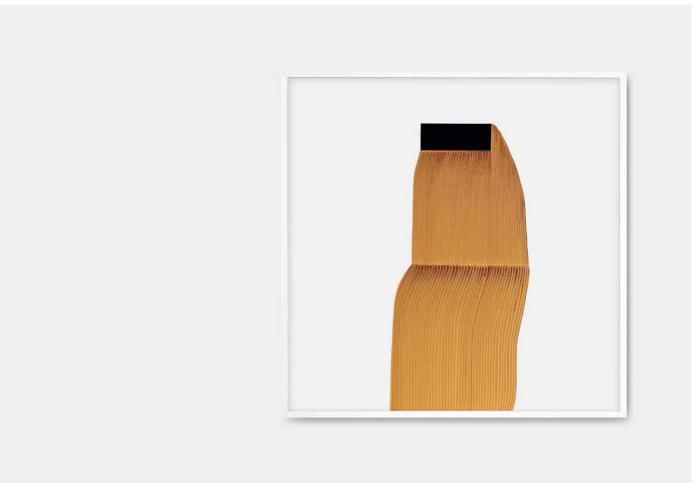

#### **DESCRIPTION**

Ronan Bouroullec poster, Drawing 11 by Ronan Bouroullec for The Wrong Shop.

Ronan Bouroullec's new poster series continues to examine organic forms and vibrant colours. Each poster presents a unique yet complementary arrangement, to be hung singularly or in series.

Mateo Kries, Director of the Vitra Design Museum, describes the drawings of the Bouroullec brothers as "tender, often cross-hatched and at times almost naive-seeming pictorial motifs that create their own unique world of forms."

#### **MATERIALS**

Printed on 250gsm Fedrigoni Splendorlux with an embossed finish.

This technique allows the coloured ink to appear matt on the lustrous white surface of the paper, closely resembling Ronan Bouroullec's drawing technique using felt tip pens on glossy white card.