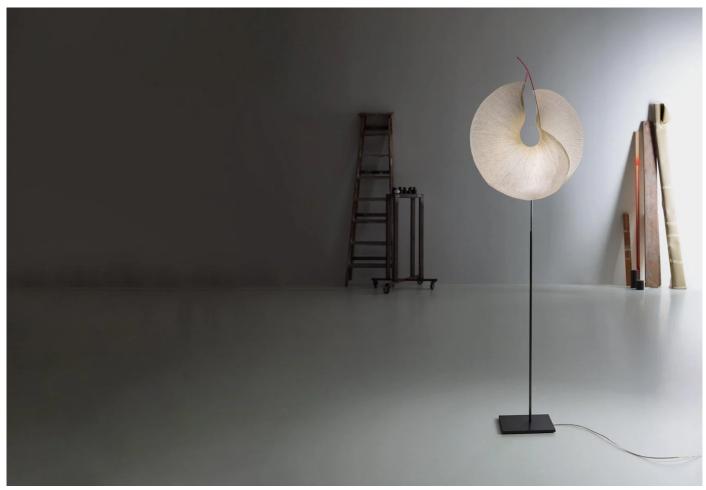

### **DESCRIPTION**

Yoruba Rose Floor by Dagmar Mombach and Ingo Maurer for Ingo Maurer.

The Yoruba Rose floor lamp is a sculptural design element to add to your home. The Japanese paper shade undergoes a special manufacturing process in Momback's studio to achieve the eyecatching circular shape and is illuminated by an LED module.

#### **DIMENSIONS**

50w x 130-160cmh

Cable: 250cm

#### **MATERIALS**

Paper, metal, stainless steel, silicone.

9 W, LED, 2700 K, 970 lm, 25000 h, CRI >90, EEC F (A-G), with built-in LED and dimmer switch.

**Please note:** This is a CE-approved product and should only be used in countries that accept and adhere to this standard. If used in other countries, it will be the sole responsibility, risk and liability of the customer.