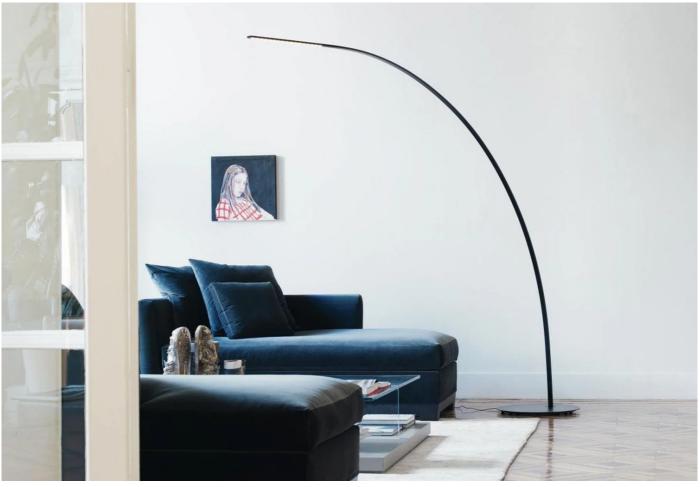

## Yumi

Designer: Shigeru Ban

Manufacturer: FontanaArte

#### Yumi Floor Lamp by Shigeru Ban for FontanaArte.

An award-winning dimmable LED floor lamp, with concealed power cables. 'Yumi' translating to 'bow' in Japanese, the Yumi floor lamp is a minimalist in shape and delicately formed. This resistant light structure is ideal for public spaces and can withstand high temperatures. The Yumi light emits light downwards and creates an intimate atmosphere.

# MATERIALS

Black carbon-fibre coated structure and lacquered metal base. Direct light emission. Electronic power unit included.

Bulb: LED 240x22W (2700K, CRI>80, 2400Lm) Integrated LED

**Please note:** This is a CE-approved product and should only be used in countries that accept and adhere to this standard. If used in other countries, it will be the sole responsibility, risk and liability of the customer.