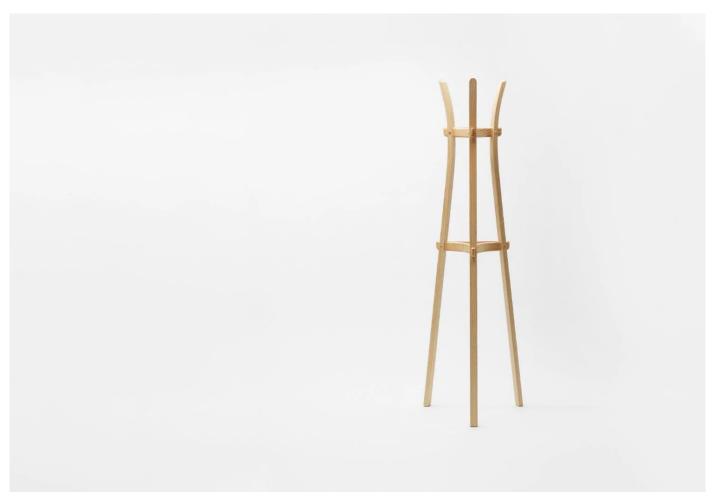

# twentytwentyone

Leek coat stand, 2016

Designer: Mentsen

Manufacturer: Zilio A and C

£341

Leek is a sturdy yet lightweight coat stand fashioned from three sets of identical elements in ash wood. Its clean aesthetic makes it suitable for hallways, bedrooms or living rooms of contemporary homes.