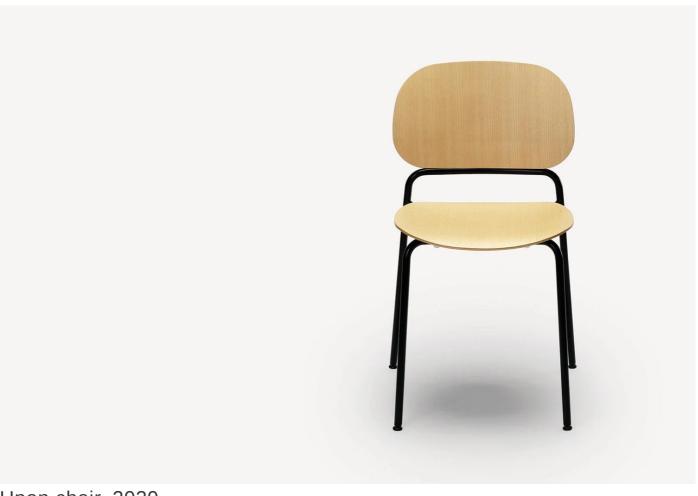

### **DESCRIPTION**

Upon chair by Sylvain Willenz for Zilio A&C.

Upon chair from Zilio can be adapted to various setting ranging from homes, offices or cafes. Featuring an upholstered seat with a unique backrest design, the chair is all about comfort and minimalism.

An interesting chair with clever detail, the backrest of the chair is attached to the metal frame using a hidden internal joint. The form-pressed veneer backrest narrows down to just 6mm thick edge bringing in a sense of minimalism and comfort to the design. The chair is designed to be able to stack.