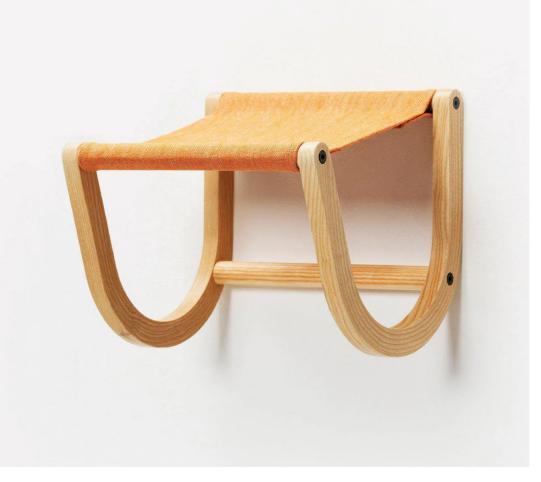

#### René wall mounted indoor bike rack by Tomoko Azumi for Zilio A&C.

The René wall mounted bike rack is an indoor storage solution for your bicycle that is both stylish and practical. The solid ash frame is mountable to the wall, and the natural textile sling bears the weight of your bike whilst helping to keep it away from the wall.

## MATERIALS

Natural ash frame.

Textile sling is available in fushion fabric: blue (149), sand (20), orange (139) and green (23).