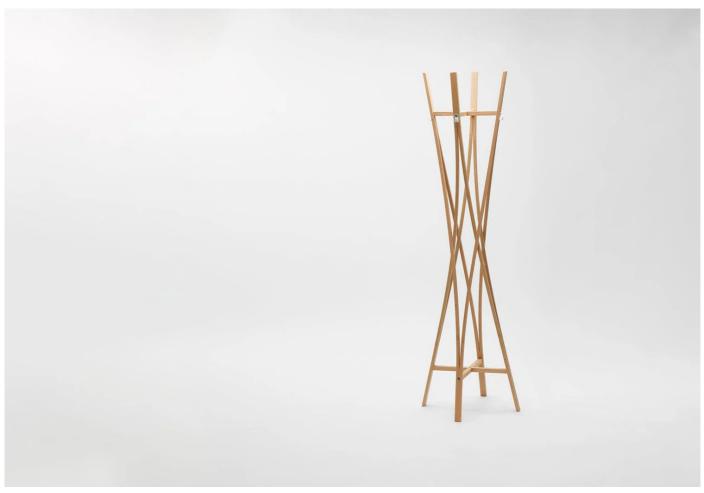

### Tra coat stand

Designer: Tomoko Azumi

Manufacturer: Zilio A and C

£173

### **DESCRIPTION**

Tra coat stand by Tomoko Azumi for Zilio A&C

Tra is a lightweight coat stand. With its concertina-form, it is supplied flat-packed, with additional metal hooks included.

Based in the historic Manzano chair district, Zilio A&C is a family-run company that has been producing high-quality wooden chairs and furnishings for over 60 years.

#### **DIMENSIONS**

36w x 36dia x 162cmh

**MATERIALS** 

The structure is in solid beech and available in natural, black, wenge, grey, yellow and red stained finish.

FSC certified beech.