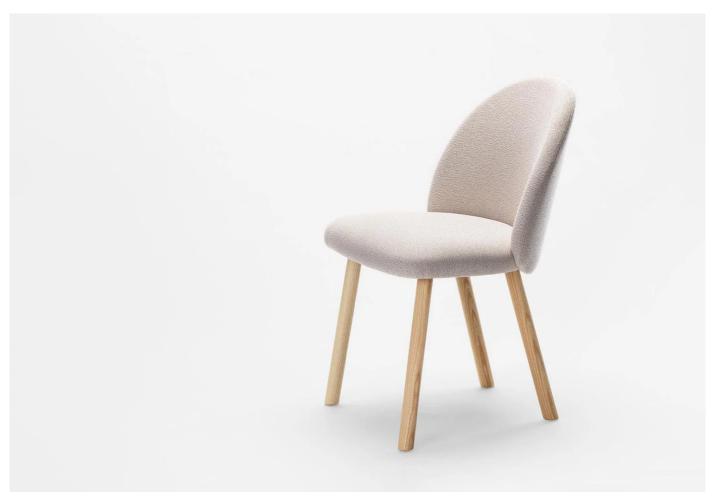

## **DESCRIPTION**

Nasu dining chair by Mentsen for Zilio A+C.

The Nasu side chair is designed for Zilio A+C by Mentsen, a stylish seating option with a slender back and four rounded supportive wooden legs.