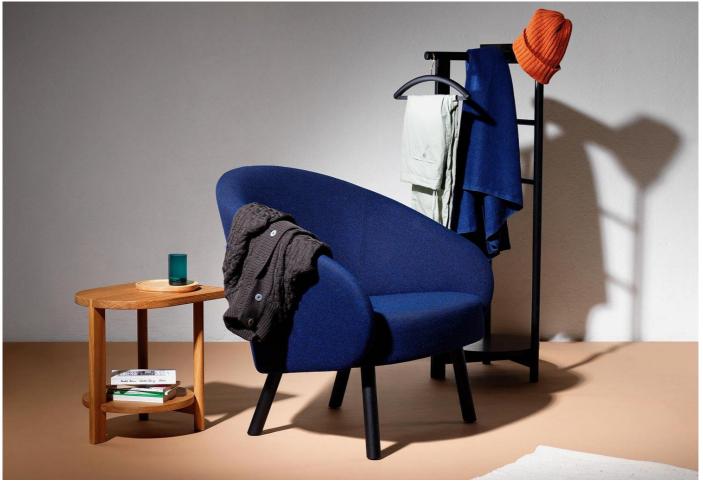

# Nasu XL lounge chair, 2017

#### Nasu XL lounge chair by Mentsen for Zilio A+C.

The Nasu XL lounge chair is designed for Zilio A+C by Mentsen, a comfortable seating solution with a generous size and gentle curves of the upholstered seat.

### DIMENSIONS

87w x 78d x 80cmh