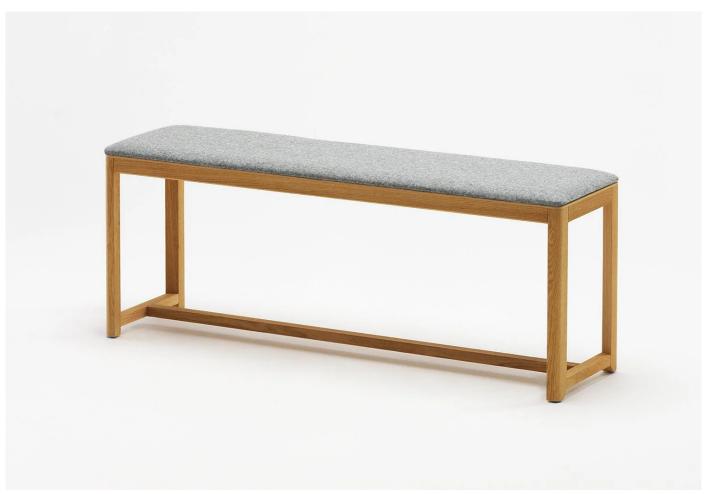

## Seleri bench

Designer: Mentsen

Manufacturer: Zilio A and C

£643

### Seleri bench by Mentsen for Zilio A&C.

The Seleri bench is designed for Zilio A&C by Mentsen, a London-based design practice and a partnership between product designer Yasuyuki Sakurai and communication designer Risa Sano.

#### Price listed is for natural oak with or without an upholstered seat.

Seleri bench comes in other stained and lacquered wood finishes, please contact us for details

Upholstery options can be found under 'Product downloads'.

# **DIMENSIONS**

Small: 90w x 32d x 45cmh Large: 120w x 32d x 45cmh

# **MATERIALS**

Natural oak with or without an upholstered seat.