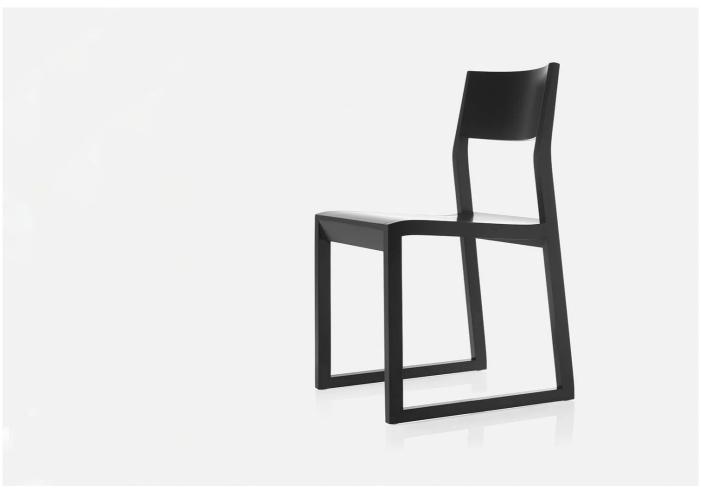

### Sciza chair

Designer: Takashi Kirimoto

Manufacturer: Zilio A and C

£355

#### **DESCRIPTION**

Sciza chair by Takashi Kirimoto for Zilio A&C.

Based in the historic Manzano chair district, Zilio A&C is a family-run company that has been producing high quality wooden chairs and furnishings for over 60 years.

The structure is in solid beech and available in natural, stained or lacquered beech.

The seat and back cushions are in polyurethane foam and covered with non-removable fabric.

#### **MATERIALS**

Solid beech structure with the seat and back cushions in polyurethane foam, covered with non-removable fabric.