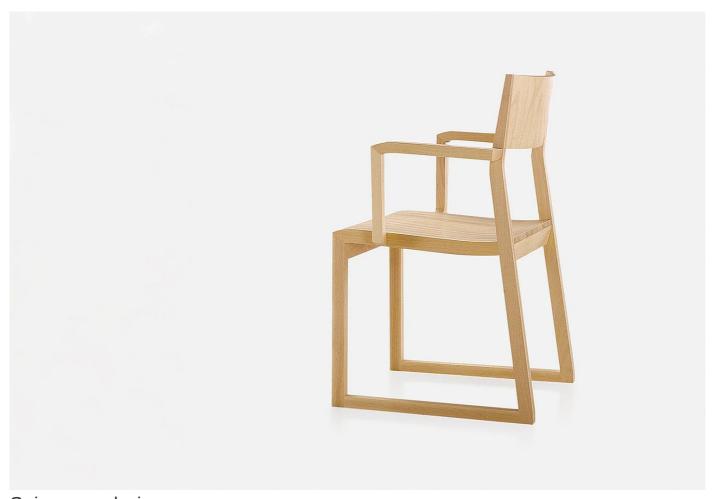

## Sciza armchair

Designer: Takashi Kirimoto

Manufacturer: Zilio A and C

£520

### **DESCRIPTION**

Sciza armchair by Takashi Kirimoto for Zilio A&C.

Based in the historic Manzano chair district, Zilio A&C is a family-run company that has been producing high quality wooden chairs and furnishings for over 60 years.

The structure of the Sciza dining armchair is in solid beech and available in natural, stained or lacquered beech.

The seat and back cushions are in polyurethane foam and covered with non-removable fabric.

### **MATERIALS**

The structure of the Sciza dining armchair is in solid beech and available in natural, stained or lacquered beech.

The seat and back cushions are in polyurethane foam and covered with non-removable fabric.